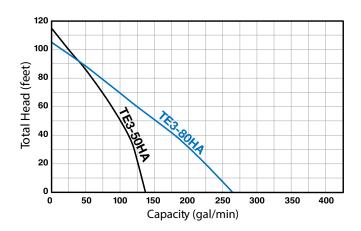

## TE3-50HA

Suction Size: 2" NPT Coupling
Engine: Honda GX120
Max Output (hp/rpm): 4/3600
Dimension (L x W x H, in.): 18 1/2 x 14 5/8 x 17 1/8
Pump Weight (lbs.): 55

## **TE3-80HA**

Suction Size: 3" NPT Coupling Engine: Honda GX160 Max Output (hp/rpm): 5.5/3600

Dimension (L x W x H, in.): 20-1/2 x 16-1/2 x 18-1/8

Pump Weight (lbs.): 64