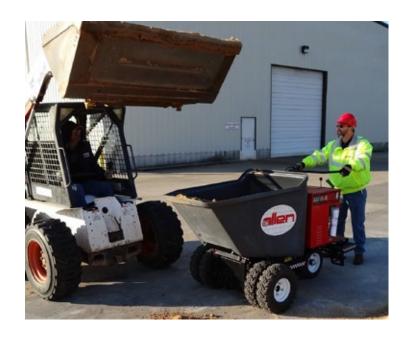

## WHEEL BUGGIES AW16-H

AVAILABLE FOR RENT OR SALE

www.atsequipment.com

The AW16-H Allen Wheel Buggy comes equipped with a Honda GX390, with either electric or recoil starter, a fuel capacity of 1.7 gallons, a top speed of seven miles per hour, and a sixteen cubic foot bucket, and foam filled tires. This wheel buggy was engineered with an all-steel frame to perform on the most demanding job sites.

| oil    |        |
|--------|--------|
| :S     | AW16-H |
| ı      |        |
| man    |        |
|        |        |
| A GX39 | 0      |

| ENGINE                    | HONDA GX390        |
|---------------------------|--------------------|
| HORSEPOWER CLASS          | 13 HP              |
| STARTER                   | RECOIL OR ELECTRIC |
| FUEL TYPE                 | GASOLINE           |
| FUEL CAPACITY             | 1.7 GAL            |
| TOP SPEED                 | 7 MPH              |
| PAYLOAD                   | 2,500 LB           |
| BUCKET CAPACITY           | 16 CU. FT.         |
| LIFT CYLINDER DIAMETER    | 2 IN               |
| DUMP ANGLE                | 90°                |
| DUMP / RETURN SPEED EMPTY | 5 SECONDS          |
| WHEELBASE                 | 40 IN              |
| TIRES                     | FOAM FILLED        |
| WEIGHT                    | 1,365 LB           |
| DIMENSIONS (L X W X H)    | 97 X 47 X 50 IN    |
|                           |                    |