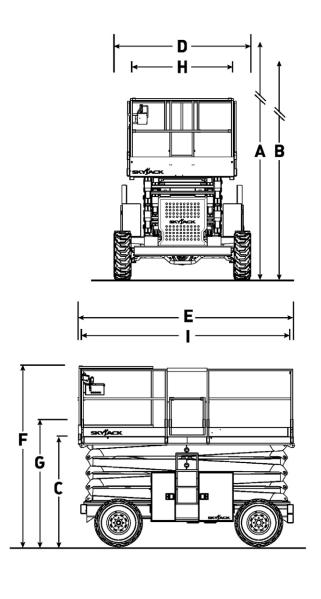

### 41' FULL SIZE ROUGH TERRAIN DIESEL

www.atsequipment.com

| Dimensions                           | SJ8841 RT  |  |
|--------------------------------------|------------|--|
| A Work Height                        | 47'        |  |
| B Raised Platform Height             | 41'        |  |
| C Lowered Platform Height            | 69"        |  |
| D Overall Width                      | 87"        |  |
| E Overall Length                     | 139"       |  |
| F Stowed Height (Rails Up)           | 114"       |  |
| G Stowed Height (Rails Down)         | 87.5"      |  |
| H Platform Width (Inside Dimension)  | 67"        |  |
| l Platform Length (Inside Dimension) | 134"       |  |
| Specifications                       | SJ8841 RT  |  |
| Extension Deck                       | 4'         |  |
| Ground Clearance                     | 8"         |  |
| Wheelbase                            | 89.3"      |  |
| Weight                               | 10,880 lbs |  |
| 011-394                              | 200/       |  |

| Platform Length (Inside Dimension)   | 134"        |  |
|--------------------------------------|-------------|--|
| Specifications                       | SJ8841 RT   |  |
| Extension Deck                       | 4'          |  |
| Ground Clearance                     | 8"          |  |
| Wheelbase                            | 89.3"       |  |
| Weight                               | 10,880 lbs  |  |
| Gradeability                         | 30%         |  |
| Turning Radius (Inside)              | 158"        |  |
| Turning Radius (Outside)             | 248"        |  |
| Lift Time (With Rated Load)          | 56 sec      |  |
| Lower time (With Rated Load)         | 53 sec      |  |
| Drive Speed (Stowed)                 | 3.5 mph     |  |
| Drive Speed (Raised)                 | 0.6 mph     |  |
| Maximum Drive Height                 | Full Height |  |
| Capacity (Overall)                   | 1,500 lbs   |  |
| Local Floor Load (With Rated Load)   | 136 psi     |  |
| Overall Floor Load (With Rated Load) | 163 psf     |  |
| Maximum # of Persons                 | 5           |  |
| Tire Type                            | Air Filled  |  |
| Tire Size                            | 10 x 16.5   |  |
|                                      |             |  |