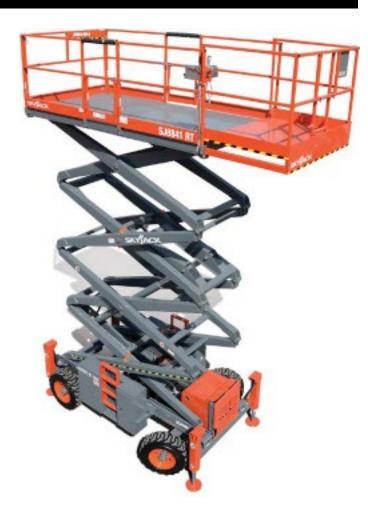

# SKYJACK. SJ8841 RT ROUGH TERRAIN SCISSOR

**AVAILABLE FOR** 

www.atsequipment.com

# 41' FULL SIZE ROUGH TERRAIN DIESEL

# SJ8841 RT SCISSOR

### 41' FULL SIZE ROUGH TERRAIN DIESEL

www.atsequipment.com

| Dimensions                           | SJ8841 RT  |  |
|--------------------------------------|------------|--|
| A Work Height                        | 47'        |  |
| B Raised Platform Height             | 41'        |  |
| C Lowered Platform Height            | 69"        |  |
| D Overall Width                      | 87"        |  |
| E Overall Length                     | 139"       |  |
| F Stowed Height (Rails Up)           | 114"       |  |
| G Stowed Height (Rails Down)         | 87.5"      |  |
| H Platform Width (Inside Dimension)  | 67"        |  |
| l Platform Length (Inside Dimension) | 134"       |  |
| Specifications                       | SJ8841 RT  |  |
| Extension Deck                       | 4'         |  |
| Ground Clearance                     | 8"         |  |
| Wheelbase                            | 89.3"      |  |
| Weight                               | 10,880 lbs |  |
| 011-394                              | 200/       |  |