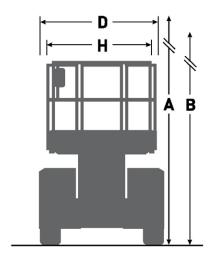

## 32' MINI ROUGH TERRAIN DUAL FUEL AND DIESEL

www.atsequipment.com

| Dimensions                                               | SJ6832 RT      |
|----------------------------------------------------------|----------------|
| A Work Height                                            | 38'            |
| B Raised Platform Height                                 | 32'            |
| C Lowered Platform Height                                | 54"            |
| D Overall Width                                          | 69.5"          |
| E Overall Length                                         | 107"           |
| F Stowed Height (Rails Up)                               | 99"            |
| G Stowed Height (Rails Down)                             | 69"            |
| H Platform Width (Inside Dimension)                      | 56"            |
| Platform Length (Inside Dimension)                       | 96"            |
| Specifications                                           | SJ6832 RT      |
| Extension Deck                                           | 5'             |
| Ground Clearance                                         | 8"             |
| Wheelbase                                                | 80.5"          |
| Weight                                                   | 7,590 lbs      |
| Gradeability                                             | 40%            |
| Turning Radius (Inside)                                  | 60"            |
| Turning Radius (Outside)                                 | 156"           |
| Lift Time (With Rated Load)                              | 39 sec         |
| Lower time (With Rated Load)                             | 36 sec         |
| Drive Speed (Stowed)                                     | 3.8 mph        |
| Drive Speed (Raised)                                     | 0.4 mph        |
| Maximum Drive Height                                     | Full Height    |
| Capacity (Overall)                                       | 1,000 lbs      |
| Distributed Capacity (Main Platform)                     | 700 lbs        |
| Distributed Capacity (Extension Deck)                    | 300 lbs        |
| Local Floor Load (With Rated Load)                       | 216 psi        |
| Overall Floor Load (With Rated Load)                     | 200 psf        |
| Maximum # of persons up to 28 mph (12.5 m/s) wind rating | 4              |
| Diesel Engine                                            | 24.8 HP Kubota |
| Fuel Tank                                                | 23 gal         |
| Hydraulic Reservoir                                      | 23 gal         |
| Outrigger Leveling (Front to Back / Side to Side)        | 5° / 8°        |
| Tire Type                                                | Foam-Filled    |
| Tire Size                                                | 26 x 12        |