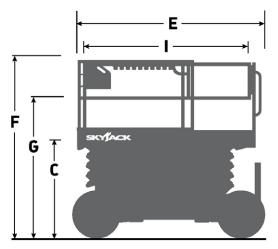

## 32' MINI ROUGH TERRAIN DUAL FUEL AND DIESEL

www.atsequipment.com

| Dimensions                                               | SJ6832 RT      |
|----------------------------------------------------------|----------------|
| A Work Height                                            | 38'            |
| B Raised Platform Height                                 | 32'            |
| C Lowered Platform Height                                | 54"            |
| D Overall Width                                          | 69.5"          |
| E Overall Length                                         | 107"           |
| F Stowed Height (Rails Up)                               | 99"            |
| G Stowed Height (Rails Down)                             | 69"            |
| H Platform Width (Inside Dimension)                      | 56"            |
| Platform Length (Inside Dimension)                       | 96"            |
| Specifications                                           | SJ6832 RT      |
| Extension Deck                                           | 5'             |
| Ground Clearance                                         | 8"             |
| Wheelbase                                                | 80.5"          |
| Weight                                                   | 7,590 lbs      |
| Gradeability                                             | 40%            |
| Turning Radius (Inside)                                  | 60"            |
| Turning Radius (Outside)                                 | 156"           |
| Lift Time (With Rated Load)                              | 39 sec         |
| Lower time (With Rated Load)                             | 36 sec         |
| Drive Speed (Stowed)                                     | 3.8 mph        |
| Drive Speed (Raised)                                     | 0.4 mph        |
| Maximum Drive Height                                     | Full Height    |
| Capacity (Overall)                                       | 1,000 lbs      |
| Distributed Capacity (Main Platform)                     | 700 lbs        |
| Distributed Capacity (Extension Deck)                    | 300 lbs        |
| Local Floor Load (With Rated Load)                       | 216 psi        |
| Overall Floor Load (With Rated Load)                     | 200 psf        |
| Maximum # of persons up to 28 mph (12.5 m/s) wind rating | 4              |
| Diesel Engine                                            | 24.8 HP Kubota |
| Fuel Tank                                                | 23 gal         |
| Hydraulic Reservoir                                      | 23 gal         |
| Outrigger Leveling (Front to Back / Side to Side)        | 5° / 8°        |
| Tire Type                                                | Foam-Filled    |
| Tire Size                                                | 26 x 12        |