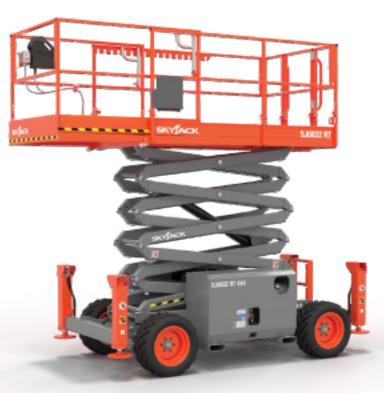

## SJ6832 RT ROUGH TERRAIN SCISSOR

# 32' MINI ROUGH TERRAIN DUAL FUEL AND DIESEL

### SUPERIOR GRADEABILITY

Skyjack rough terrain scissor lifts boast impressive platform capacities and industry-leading gradeability (up to 50%). With crossover symmetrical four-wheel drive, these machines deliver maximum torque to all wheels for superior all terrain performance.

#### STANDARD FEATURES

- Crossover symmetrical 4WD
- Drivable at full height with roll out deck fully extended
- Shroud style, impact resistant composite control box with extended cable
- 5′ (1.52 m) Roll out extension deck
- Dual fuel (gas/propane) or diesel engine
- 90° Swing out engine tray
- Multiple wet disc spring applied hydraulic release brakes
- 110V AC Outlet on platform with GFI
- Up to 50% gradeability
- Foam-filled low profile grip lug tires
- Tilt alarm with drive & lift cut-out
- Tilt sensor (4.5° x 2.5°)
- Lanyard attachment points
- All motion audible alarm
- Operator horn
- Hinged railing system

- Forklift pockets and tie down / lift lugs
- Overload sensing system
- Fold down hinged railing system
- Full height spring hinged entry gate at rear of unit
- SKYCODED™ Color coded and numbered wiring system
- Telematics ready
- 2-Year Gold Leaf Warranty (5-year structural warranty)
- † Standard lead times may be increased when optional equipment is added, consult factory.
- $\ddagger$  Capacities and machine weights may differ when options are added.