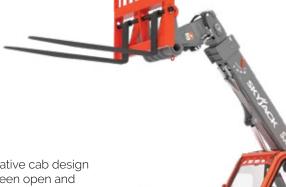

#### **FLEXCAB**<sup>TM</sup>

Skyjack's TH series telehandlers feature an innovative cab design that allows fleet operators to easily convert between open and enclosed cabs with simple hand tools, providing increased flexibility for fleet movement and fast response to customer demands. Easily sourced flat glass panels with no custom curved profiles and a bolt-on/bolt-off window retention system ensures minimal downtime and incurred costs for repairing damaged glass in the field.