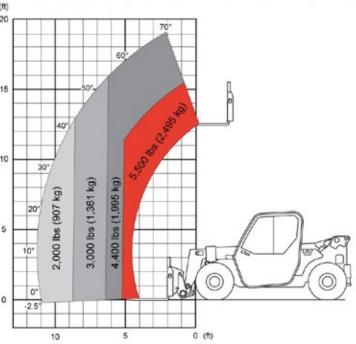

| SPECIFICATIONS                       | SJ519 TH                            | (ft) |            |
|--------------------------------------|-------------------------------------|------|------------|
| Maximum Lift Capacity                | 5,500 lbs                           | 20   |            |
| Maximum Lift Height                  | 19' 1"                              |      |            |
| Rated Lift Capacity @ Maximum Height | 4,400 lbs                           |      |            |
| Maximum Forward Reach                | 11' 1"                              | 15   |            |
| Rated Lift Capacity @ Maximum Reach  | 2,000 lbs                           |      |            |
| Overall Length - Less Forks          | 13' 5"                              |      |            |
| Overall Height - Stowed              | 6' 4"                               |      |            |
| Overall Width                        | 5' 11.5"                            | 10   | 30°/       |
| Ground Clearance                     | 11"                                 |      | _/         |
| Turning Radius - Outside             | 125"                                |      | 20°        |
| Operating Weight:                    | 10,500 lbs                          | 5    |            |
| Engine                               | 74hp/184 lb-ft Deutz TCD 2.2L T4F   | × _  | 0*         |
| Max Travel Speed - Forward           | 15mph                               | P    | 0          |
| Drawbar Pull                         | 8,700 lbs                           |      |            |
| Breakout Force                       | 10,600 lbs                          | 0    | 0°<br>2.5° |
| Transmission                         | Hydrostatic, 1 F/R                  | H    |            |
| Axles                                | Dana                                |      |            |
| Steering                             | 3 Mode (Front Wheel, 4 Wheel, Crab) |      |            |
| Tires                                | Pneumatic 12 x 16.5 12PR Grip Lug   |      |            |
| Fuel Tank Capacity                   | 15.1 gal.                           |      |            |
| Hydraulic Reservoir                  | 18 7 gal                            |      |            |

#### SPECIFICATIONS

Overall Width Ground Clearance Wheelbase Turning Radius (Outside) Fuel Tank Hydraulic Reservoir Breakout force Maximum Lift Capacity Maximum Lift Height Maximum Forward Reach Rated Lift Capacity @ Maximum Height Rated Lift Capacity @ Maximum Reach O/A Length - Less Forks Overall Height - Stowed **Operating Weight** Engine Max Travel Speed - Forward Transmission Axles Steering Tires Drawbar Pull

8'1" 125" 15.1 gallon 18.5 gallon 10,600 lbs 5,500 lbs 19' 1" 11' 1" 4.400 lbs 2.000 lbs 13'5" 6'4" 10.500 lbs 74 hp/184 lb-ft Deutz TCD 2.2L T4F 15mph (24 km/h) Hydrostatic, 1 F/R Dana 3 Mode (Front Wheel, 4 Wheel, Crab) Pneumatic 12 x 16.5 12PR Grip Lug 8,700 lbs