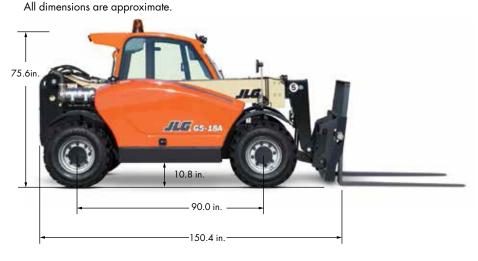

|  |  |
| Top Travel Speed (4-Speed)  |  |  |
| Drawbar Pull (loaded)       |  |  |
| Outside Turning Radius      |  |  |
| Operating Weight            |  |  |

5,500 lb 18 ft 4 in. 4,400 lb 10 ft 11 in. 1,850 lb 6.8 sec 4.6 sec 6.7 sec 3.8 sec 15 mph 8,700 lb 127 in.

11,000 lb

## Attachments

| Standard Carriage      |
|------------------------|
| Side-Tilt Carriage     |
| Pallet Forks           |
| Lumber Forks           |
| Cubing Forks           |
| General Purpose Bucket |
| Light Material Bucket  |
| Grapple Bucket         |
| Lifting Hook           |

50 in. 48 in. 2 in. x 4 in. x 48 in. 1.5 in. x 6 in. x 60 in. 2 in. x 2 in. x 48 in. 73 in., 1.0 cu yd 72 in., 1.7 cu yd 72 in., 1.0 cu yd

## ATS EQUIPMENT INC. www.atsequipment.com



## **Load Chart**



## **Dimensions**



## **ATS EQUIPMENT INC. Construction Equipment & Supplies**

BOSTON, MA (617) 825-3600 AUBURN, MA (508) 832-8500 REHOBOTH, MA (508) 379-6200

CANDIA, NH (603) 483-2100

**Rentals · Sales · Service**