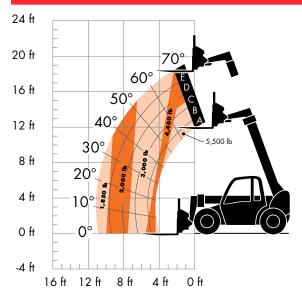

## **Load Chart**

#### Performance

| Rated Capacity              |  |  |
|-----------------------------|--|--|
| Maximum Lift Height         |  |  |
| Load at Max Height          |  |  |
| Maximum Forward Reach       |  |  |
| Load at Max Reach           |  |  |
| Lift Speed (boom retracted) |  |  |
| Up                          |  |  |
| Down                        |  |  |
| Boom Speed                  |  |  |
| Extended                    |  |  |
| Retracted                   |  |  |
| Top Travel Speed (4-Speed)  |  |  |
| Drawbar Pull (loaded)       |  |  |
| Outside Turning Radius      |  |  |
| Operating Weight            |  |  |

5,500 lb 18 ft 4 in. 4,400 lb 10 ft 11 in. 1,850 lb 6.8 sec 4.6 sec 6.7 sec 3.8 sec 15 mph 8,700 lb 127 in.

11,000 lb