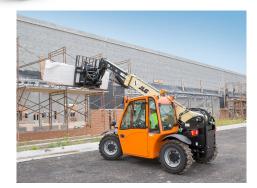

# **JLG G5-18A** Telehandler

## **Key Specs**

- Maximum Lift Capacity: 5512 lb
- Maximum Lift Height: 18 ft

**G5-18A** TELEHANDLER

• Maximum Reach: 11 ft

## **Key Features**

- Comfortable cab to reduce operator fatigue
- Tight turning radius to maneuver through crowded jobsites
- Fuel-efficient Tier 4 final Deutz engine
- Variety of attachments for versatility in handling jobsite challenges
- Universal skid steer adapter compatible with existing skid steer attachments