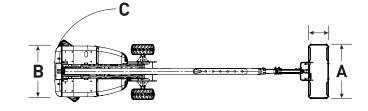

#### 92' WORK HEIGHT, TELESCOPIC BOOM, DIESEL

**AVAILABLE FOR** 

www.atsequipment.com

| Dimensions              | SJ86T     |
|-------------------------|-----------|
| Work Height             | 92'       |
| Platform Height         | 86'       |
| Horizontal Reach        | 76' 10"   |
| A Platform Size         | 36" x 96" |
| B Stowed Width          | 8' 2"     |
| C Tailswing             | 4' 8"     |
| D Stowed Height         | 9' 10"    |
| E Transportation Height | 10' 3"    |
| F Stowed Length         | 42' 6"    |
| G Transportation Length | 34' 9"    |
| H Wheelbase             | 11"       |
| Ground Clearance        | 16'       |
|                         |           |