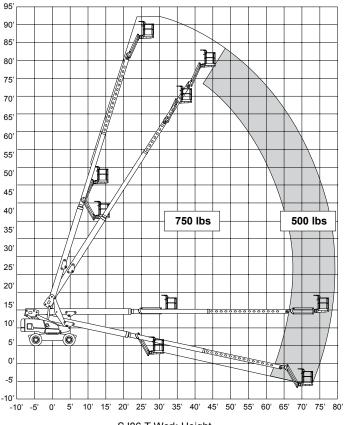

| Specifications           | SJ86T       |
|--------------------------|-------------|
| Rotation                 | 360°        |
| Platform Rotation        | 170°        |
| Jib Length               | 5' 6"       |
| Jib Range +/-            | +65° / -60° |
| Weight                   | 38,000 lbs  |
| Gradeability             | 45%         |
| Turning Radius (Inside)  | 11' 6"      |
| Turning Radius (Outside) | 21'         |
| Axle Oscillation         | 4'          |
| Drive Speed (High speed) | 3 mph       |
| Capacity                 | 500 lbs     |
| Maximum # of Persons     | 2/3         |
| Tire Type                | Foam Filled |
| Tire Size                | 18-625      |
| Diesel Engine            | 74 HP       |
| Fuel Tank Capacity       | 45 gallon   |
| Hydraulic Reservoir      | 60 gallon   |

#### SJ86 T Work Height