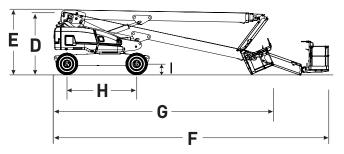

#### 92' WORK HEIGHT, TELESCOPIC BOOM, DIESEL

**AVAILABLE FOR** 

www.atsequipment.com

| Dimensions              | SJ86T     |
|-------------------------|-----------|
| Work Height             | 92'       |
| Platform Height         | 86'       |
| Horizontal Reach        | 76' 10"   |
| A Platform Size         | 36" x 96" |
| B Stowed Width          | 8' 2"     |
| C Tailswing             | 4' 8"     |
| D Stowed Height         | 9' 10"    |
| E Transportation Height | 10' 3"    |
| F Stowed Length         | 42' 6"    |
| G Transportation Length | 34' 9"    |
| H Wheelbase             | 11"       |
| Ground Clearance        | 16'       |
|                         |           |