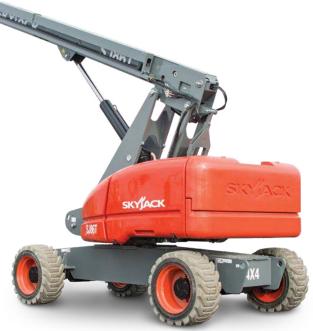

# SKYJACK SJ86 T TELESCOPIC BOOM

## 92' WORK HEIGHT, DIESEL

### PRECISE POSITIONING

Skyjack telescopic booms are ideal when extended horizontal and vertical outreach are key for the job site. These offer precise positioning paired with high capacity platforms and industry-leading reach.