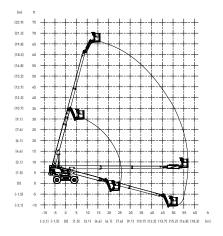

## TELESCOPIC BOOM LIFT - T SERIES

| Specifications                 | SJ 66T     |
|--------------------------------|------------|
| Work Height                    | 72'        |
| Platform Height                | 66'        |
| Horizontal Reach               | 57'        |
| Platform Size                  | 36" x 96"  |
| Stowed Width                   | 96"        |
| Tailswing                      | 47"        |
| Stowed Height                  | 101"       |
| Stowed Length                  | 33' 11"    |
| Wheelbase                      | 96"        |
| Ground Clearance               | 16"        |
| Platform Rotation              | 180°       |
| Jib Length                     | 5′         |
| Jib Range +/-                  | 63° / 66°  |
| Weight                         | 27,300 lbs |
| Gradeability - 4WD             | 50%        |
| Turning Radius (Inside) - 4WD  | 111'       |
| Turning Radius (Outside) - 4WD | 199"       |
| Axle Oscillation               | 10"        |
| Drive Speed (stowed)           | 4.5 mph    |
| Drive Speed (raised)           | 0.5 mph    |
| Capacity                       | 500 lbs    |
| Maximum # of Persons           | 2          |

SJ 66T REACH DIAGRAM