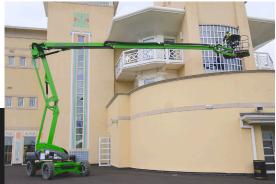

## SELF PROPELLED BOOM LIFT

The SP64 Hybrid All-Wheel-Drive (AWD) boom lift is one of a new generation of environmentally conscious work platforms from Niftylift. Combining advanced power-source technology with versatile AWD, it delivers outstanding performance from a compact and low-weight design. On Diesel, the SP64 boom lift's revolutionary Hybrid system can automatically utilize its electric motor to boost power whenever needed. This allows the SP64 Hybrid AWD boom lift to operate with a smaller engine, reducing fuel consumption and its exhaust purification system then further reduces CO/NOx, particulates, and noise emissions. The SP64 Hybrid AWD boom lift can also operate on battery alone, making it ideal for indoor, quiet or clean applications. Diesel Re-Gen re-charges the batteries without a mains power source and a fast charge is achieved whenever the machine is idle and the engine is left running. The SP64 Hybrid AWD boom lift also incorporates Niftylift's new ToughCage technology. Its tough impact resistant composite base and larger cross-section steel cage give extra strength and durability, both protecting the operator and reducing the risk of damage to the cage.