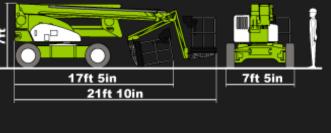

## SELF PROPELLED BOOM LIFT

Platform Height 62ft

Machine Length 21ft 10in

Machine Width 7ft 5in

Gradeability 40% (22°)

Min Weight 14,330lbs

Cage Rotation 100°

Safe Working Load 500lbs

Working Outreach 42ft

Machine Height 7ft

Transport Length 17ft 5in

Travel Speed 2.8mph

**Turning Radius 13ft** 

Jib-Boom Arc 150°

Cage Size 5ft 11in x 2ft 9in

**ATS EQUIPMENT INC.** 