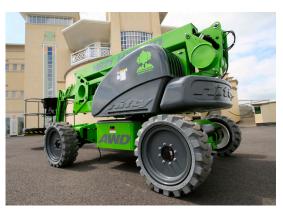

## nifty lift **SP64** HYB AW D

## NIFTY LIFT SP64 HYBRID AWD www.atsequipment.com

## SELF PROPELLED BOOM LIFT

The SP64 Hybrid All-Wheel-Drive (AWD) boom lift is one of a new generation of environmentally conscious work platforms from Niftylift. Combining advanced power-source technology with versatile AWD, it delivers outstanding performance from a compact and low-weight design. On Diesel, the SP64 boom lift's revolutionary Hybrid system can automatically utilize its electric motor to boost power whenever needed. This allows the SP64 Hybrid AWD boom lift to operate with a smaller engine, reducing fuel consumption and its exhaust purification system then further reduces CO/NOx, particulates, and noise emissions. The SP64 Hybrid AWD boom lift can also operate on battery alone, making it ideal for indoor, quiet or clean applications. Diesel Re-Gen re-charges the batteries without a mains power source and a fast charge is achieved whenever the machine is idle and the engine is left running. The SP64 Hybrid AWD boom lift also incorporates Niftylift's new ToughCage technology. Its tough impact resistant composite base and larger cross-section steel cage give extra strength and durability, both protecting the operator and reducing the risk of damage to the cage.