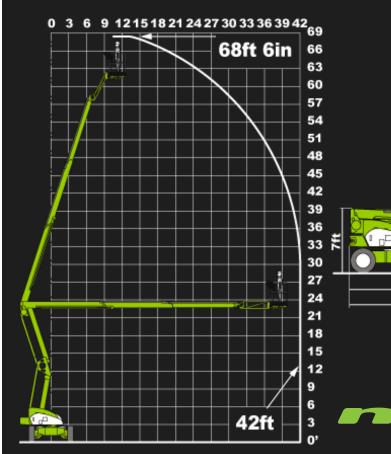

## SELF PROPELLED BOOM LIFT

Platform Height 62ft

Machine Length 21ft 10in

Machine Width 7ft 5in

Gradeability 40% (22°)

Min Weight 14,330lbs

Cage Rotation 100°

Safe Working Load 500lbs

Working Outreach 42ft

Machine Height 7ft

Transport Length 17ft 5in

Travel Speed 2.8mph

**Turning Radius 13ft** 

Jib-Boom Arc 150°

Cage Size 5ft 11in x 2ft 9in

**ATS EQUIPMENT INC.** 