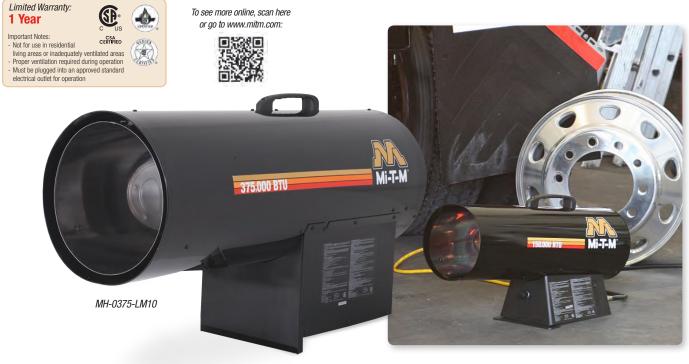

## **Propane Forced Air**

Our hand carry propane forced air heaters feature enclosed gas controls and heavy-duty steel construction. Ready to use - just connect to propane cylinder and plug-in.

For use in workshops, warehouses, garages, construction sites and farms with proper ventilation.

| 400 CFM                                                                  | 400 C<br>, Less than 1.0 Amps 120V,<br>1/9 HF<br>Propar<br>Ib./hr. 6.9 Ib.<br>100 Ib | CFM     43       ½, 60Hz, Less than 1.0 Amps     12       IP     1/       ane     Na       b./hr.     14 | 35 CFM<br>20V, 60Hz, Less than 1.0 Amps<br>/9 HP<br>latural Gas<br>46 cu. ft./hr. | 225-375,000 BTU<br>1,500 CFM<br>120V, 60Hz, 1.45 Amps<br>1/5 HP<br>Propane<br>10.4 to 17.4 lb./hr. |
|--------------------------------------------------------------------------|--------------------------------------------------------------------------------------|----------------------------------------------------------------------------------------------------------|-----------------------------------------------------------------------------------|----------------------------------------------------------------------------------------------------|
| than 1.0 Amps 120V, 60Hz,<br>1/9 HP<br>Propane<br>5.5/6.2/6.9<br>100 lb. | Less than 1.0 Amps 120V,<br>1/9 HF<br>Propar<br>Ib./hr. 6.9 lb.<br>100 lb            | , 60Hz, Less than 1.0 Amps 12<br>IP 1/<br>ane Na<br>D./hr. 14                                            | 20V, 60Hz, Less than 1.0 Amps<br>/9 HP<br>latural Gas<br>46 cu. ft./hr.           | 120V, 60Hz, 1.45 Amps<br>1/5 HP<br>Propane<br>10.4 to 17.4 lb./hr.                                 |
| 1/9 HP<br>Propane<br>5.5/6.2/6.9<br>100 lb.                              | 1/9 HF<br>Propar<br>Ib./hr. 6.9 lb.<br>100 lb                                        | IP 1/<br>ane Na<br>0./hr. 14                                                                             | /9 HP<br>latural Gas<br>46 cu. ft./hr.                                            | 1/5 HP<br>Propane<br>10.4 to 17.4 lb./hr.                                                          |
| Propane<br>5.5/6.2/6.9<br>100 lb.                                        | Propar       lb./hr.     6.9 lb.       100 lb                                        | ane Na<br>p./hr. 14                                                                                      | latural Gas<br>46 cu. ft./hr.                                                     | Propane<br>10.4 to 17.4 lb./hr.                                                                    |
| 5.5/6.2/6.9<br>100 lb.                                                   | lb./hr. 6.9 lb.<br>100 lb                                                            | p./hr. 14                                                                                                | 46 cu. ft./hr.                                                                    | 10.4 to 17.4 lb./hr.                                                                               |
| 100 lb.                                                                  | 100 lb                                                                               |                                                                                                          |                                                                                   |                                                                                                    |
|                                                                          |                                                                                      | b. N/                                                                                                    | Ι/Α                                                                               | (0) 1 00 II-                                                                                       |
| 19.0 hours                                                               | 10.01                                                                                |                                                                                                          | // X                                                                              | (2) 100 lb.                                                                                        |
| 10.0 10015                                                               | 18.0 h                                                                               | hours N/                                                                                                 | I/A                                                                               | 11.5 hours                                                                                         |
| 3,800 sq. ft.                                                            | . 3,800                                                                              | ) sq. ft. 3,                                                                                             | ,800 sq. ft.                                                                      | 9,000 sq. ft.                                                                                      |
| No                                                                       | Yes                                                                                  | Ye                                                                                                       | es                                                                                | Yes                                                                                                |
| Yes                                                                      | Yes                                                                                  | Ye                                                                                                       | es                                                                                | No                                                                                                 |
| Yes                                                                      | Yes                                                                                  | No                                                                                                       | lo                                                                                | Yes                                                                                                |
| 25.1x8.7x15                                                              | 5.4in. 25.1x                                                                         | (8.7x15.4in. 25                                                                                          | 5.1x9x15.5in.                                                                     | 34x12.6x18.5in.                                                                                    |
| 29 lb.                                                                   | 29 lb.                                                                               | . 35                                                                                                     | 5 lb.                                                                             | 49 lb.                                                                                             |
|                                                                          | 00.1                                                                                 | 24                                                                                                       | 4 lb.                                                                             | 41 lb.                                                                                             |
|                                                                          | 25.1x8.7x1<br>29 lb.                                                                 | 25.1x8.7x15.4in. 25.1x<br>29 lb. 29 lb                                                                   | 25.1x8.7x15.4in. 25.1x8.7x15.4in. 2<br>29 lb. 29 lb. 3                            | 25.1x8.7x15.4in.     25.1x8.7x15.4in.     25.1x9x15.5in.       29 lb.     29 lb.     35 lb.        |