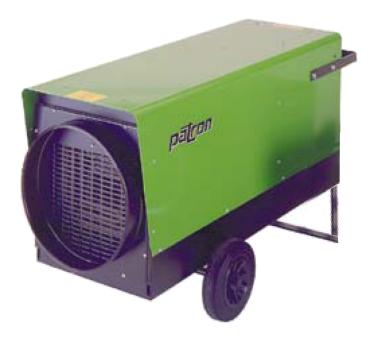

## A HIGH POWER CONSTRUCTION HEATER FOR HEATING LARGE SPACES

Extra high heat output makes this heater an excellent choice for heating, drying and ventilating. The durable steel casing and powder coated finish make it sturdy enough to be moved between locations.

## PATRON 40 E HEATER FEATURES

- Rugged Construction
- Powder coated steel housing
- High quality sealed motor
- Requires 480v 3ph / 60 Amp electric supply
- 50,000 100,000 133,000 Btu
- 40,000 Watts
- 2200 4400 5800 sq ft heating area
- 1765 CFM heated air output
- Electrical power required: 480v/3ph
- Max 60 Amps
- 46" Long X 20" Wide X 25" High
- Weight:125 lbs
- Large wheels and carrying handle makes it easily portable
- No ventilation required
- Adjustable thermostat
- Room thermostat: 32F 100F
- Maximum 100F temperature rise
- Overheat protection