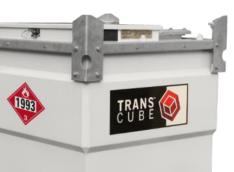

## TRANSPORTABLE FUEL TANK

The TRANSCUBE™ 10TCG is a compact, transportable, double-walled fuel tank. Quickly and easily supply fuel where you need it, when you need it.

## **Features:**

- **Transportable**. Full load lifting eyes, forklift pockets and internal baffles designed to allow handling of the tank full of fuel.
- **Stackable**. Easily stackable (2)-high full of fuel and (3)-high empty to reduce storage space requirements.
- **Accessible**. Access manway for maintenance and inspection of inner tank. Removable inner tank for servicing and cleaning.

- Efficient. Lockable equipment cabinet locks and secures equipment and fuel ports to run up to 3 pieces of diesel-powered equipment.
- Environmentally Safe. Double-walled, 110% containment eliminates the need for spill pans, UL 142 approved.