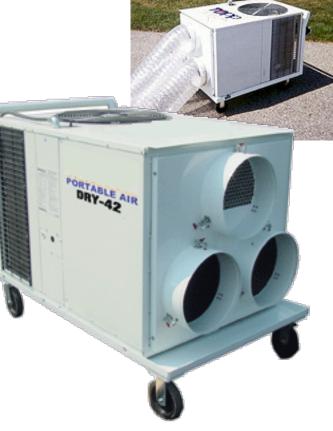

#### **AVAILABLE FOR RENT OR SALE**

**DRY-42** 

www.atsequipment.com

## EFFECTIVE, EFFICIENT TEMPERATURE CONTROL IN ANY APPLICATION!

ATS provides the perfect combination of moisture removal capacity and unit size with its all-purpose DRY-42 dehumidification system. The low-profile design fits easily through tight locations with industrial-grade casters and built-in handles for easy maneuverability around any job site. This highly mobile unit can be quickly adapted to any jobsite in minutes, with supply and returns quickly installed using flexible ducting. The DRY-42 is capable of removing over 3.5 gph of moisture.