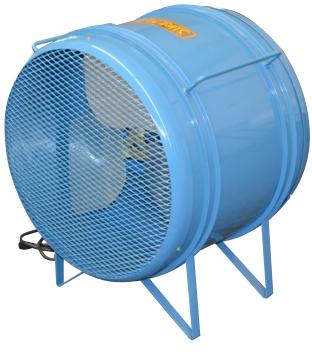

## "Construction Tough" **Fans & Blowers**

Ventilate manholes, tanks and confined spaces

**FN20** 

- Ductable as blower and/or exhauster
- Safe models for hazardous locations
- Maintains safe, ventilated workspace
- Rugged steel housing and screen construction

| SPECIFICATIONS          |  |
|-------------------------|--|
| 20"/Direct Drive        |  |
| 1/2 HP/TEAO 1725 RPM    |  |
| 115 Volts 7 amp circuit |  |
| 5000 CFM                |  |
| 74 lbs.                 |  |
| 20"D x 23"W x 27"H      |  |
|                         |  |