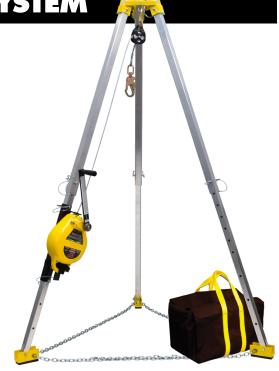

## **R50G-TP7**

www.atsequipment.com

CONFINED SPACE TRIPOD SYSTEM

FrenchCreek manufactures top quality confined space systems, and rescue equipment to aid in confined space entry and retrieval. The FrenchCreek tripod system incorporates a lightweight design that is capable of withstanding 5,000 lbs. of vertical load making it easy to transport to those tight confined spaces on any jobsite.

## **Features:**

System Includes TP7 Tripod, R50G 3-way Rescue

SRL, 204 Tripod Carry Bag

Tripod 7' Aluminum Tripod

Rescue SRL 3-way rescue retrieval SRL

Feet Non-slip rubber safety shoes

Attachment Points 2 attachment points for lifelines

Impact Indicator Load Indicating swivel snap hook on

SRL and Swivel Snap Hook on Winch

Quick Ship Item Quick Ship Available

## **SPECIFICATIONS**

Size 7FT

Weight Capacity 350 Lbs

3-way lifeline material/length 50' 3/16" galvanized steel

wire rope

Standards OSHA 1926.502, 1910.66,

ANSI Z359.1-2007

ATS EQUIPMENT INC.