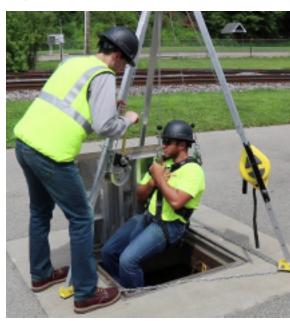

## **R50G-TP7**

www.atsequipment.com

CONFINED SPACE TRIPOD SYSTEM

FrenchCreek manufactures top quality confined space systems, and rescue equipment to aid in confined space entry and retrieval. The FrenchCreek tripod system incorporates a lightweight design that is capable of withstanding 5,000 lbs. of vertical load making it easy to transport to those tight confined spaces on any jobsite.

## **Features:**

System Includes TP7 Tripod, R50G 3-way Rescue

SRL, 204 Tripod Carry Bag

Tripod 7' Aluminum Tripod

Rescue SRL 3-way rescue retrieval SRL

Feet Non-slip rubber safety shoes

Attachment Points 2 attachment points for lifelines