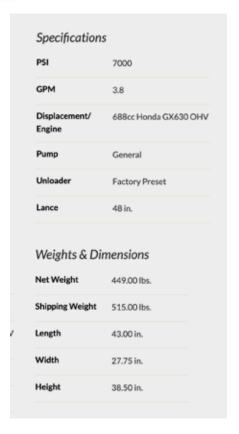

Quick connect nozzles – 0°, 15°, 25° and 40° 50-foot x 3/8-inch non-marking hose (CWC-5000 and CWC-6004 models)

50-foot x 3/8-inch black hose (CWC-7004-4MGH) 50-foot x 1/2-inch black hose (CWC-3008-4MGH)

48-inch lance with rubber grip
Professional-grade insulated trigger gun with safety lock-off

HMITED 3 year Honda and Vanguard engines WARRANTIES 7 year AR and General pumps

ATS EQUIPMENT INC. **Construction Equipment & Supplies** Rentals · Sales · Service www.atsequipment.com