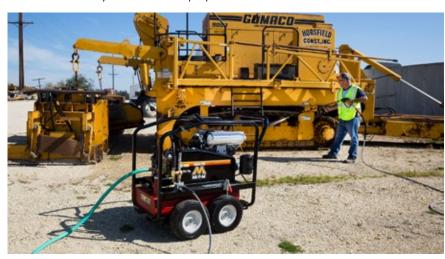

## INDUSTRIAL COLD WATER PRESSURE WASHERS

**EQUIPMENT** INC

GASOLINE - PORTABLE WITH ROLL CAGE - BELT DRIVE

## CWC-7004-4MGH

One of the most robust cold water pressure washers, this pressure washer is equipped with a rugged roll cage making it the ideal choice for industrial jobsites.

PUMP External bypass system protects from heat build-up