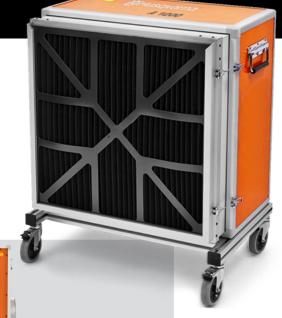

# **DUST & SLURRY MANAGEMENT**

A 1200 is one of the most advanced portable air cleaners available on the market. It is tested and certified for use as both an air cleaner and a negative air machine. Thanks to a reliable filter system and a design that is perfectly matched to operation with HEPA class H13 filters, that are tested and certified at an efficiency rate of 99.99% at 0.3 microns, the air cleaner puts out superior air quality - be it when dealing with concrete dust, fine sanding dust or gypsum dust. It has two warning lights to indicate when the filters are clogged or leaking. Operates at two very quiet speeds. Thanks to the compact design, the unit is easy to move and transport. Non-marking, lockable wheels allows for easy transport.

#### Durable design

Lightweight cabinet with sturdy aluminium frame and metal locking casters. A metal mesh protects the filter area

### Warning lights and sound

The yellow light warns of a clogged filter, the red light warns of filter leaks.