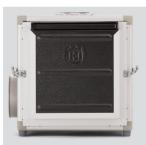

# **DUST & SLURRY MANAGEMENT**

A 1200 is one of the most advanced portable air cleaners available on the market. It is tested and certified for use as both an air cleaner and a negative air machine. Thanks to a reliable filter system and a design that is perfectly matched to operation with HEPA class H13 filters, that are tested and certified at an efficiency rate of 99.99% at 0.3 microns, the air cleaner puts out superior air quality - be it when dealing with concrete dust, fine sanding dust or gypsum dust. It has two warning lights to indicate when the filters are clogged or leaking. Operates at two very quiet speeds. Thanks to the compact design, the unit is easy to move and transport. Non-marking, lockable wheels allows for easy transport.

#### Durable design

Lightweight cabinet with sturdy aluminium frame and metal locking casters. A metal mesh protects the filter area