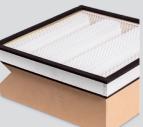

High efficiency over time

with two-stage air filtration

A large filter area in combination with

pre-separation give long operation time

with high efficiency. A pre-filter made of pleated polyester catches the larger dust fractions before the air enters the individually tested HFPA H13 filter ensuring 99.99% efficiency at 0.3

#### Easy to clean HEPA filter

The HEPA filter is protected by a metal mesh which makes it easy to vacuum it without damaging it.