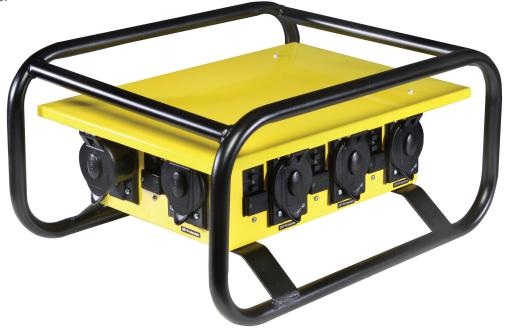

## **Product Description**

CEP's Portable Power Distribution Centers (Temp Power Boxes) have been engineered utilizing the latest in GFCI technology, providing the user with the highest level of electrical safety. These power distribution centers are protected by a GFCI module giving the user not only ground fault protection, but also open neutral and reverse phasing protection. They are listed to UL 1640 standards for portable power distribution and designed to stand up to the toughest of jobsite conditions. Each unit has been carefully assembled to provide the ultimate in electrical safety as well as meeting current OSHA standards.

| Model              | 8706GU                     |
|--------------------|----------------------------|
| Weight             | 34.00 lbs                  |
| Dimensions         | 21 x 14.5 x 11 in          |
| Outlet Description | Rugged 6 Outlet U-Ground   |
| Outlet Type        | U-Ground                   |
| Size               | 21 x 14.5 x 11 in. LxWxH   |
| GFI Specs          | 4-6 milliamp trip level    |
|                    | <25 milliseconds trip time |
| Construction       | Powder Coated Steel        |
| AMPS               | 50 Amps                    |
| Receptacles        | 6 ea. 5-20R                |
|                    | 1 ea. L6-30R               |
| Power Inlet        | 50A 125/250V CS6375H       |
| Feed-Through       | Yes                        |
| 3R Rated           | Yes                        |
| Power Outlet       | 50A 125/250V CS6369H       |
| Volts              | 125/250V                   |