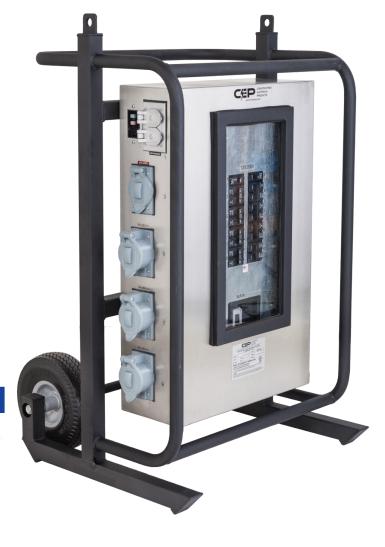

## **Product Description**

Distribution Panels are designed to act as the feeder for the smaller spider type boxes of wired for powering large equipment. A variety of input power available including: direct wire feed, 100A pin and sleeve, or cam type devices. Either a large generator or another large power source may power them. The cart is made of heavy gauge tube steel and provides an easy means of transportation as well as protection for the enclosure. The enclosure is custom built from 16 gauge stainless steel sheet metal. 100A, 200A, 400A and special configurations are available upon request.

100/200/400 amp 120/208V

| Model                  | 6220CC                  |
|------------------------|-------------------------|
| Twist Lock Receptacles | 2ea. L6-30R 6ea. CS6369 |
| U-Ground Receptacles   | 2ea. 5-20R              |
| AMPS                   | 200 Amps                |
| GFCI                   | Yes                     |
| Input                  | Cam-Type                |