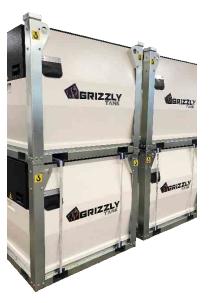

## G-1000 & G-2000 TRANSPORTABLE FUEL TANKS

www.atsequipment.com

**DOT APPROVED** 

#### **FEATURES & BENEFITS**

- Can be transported full of diesel
- Can feed 2 machines at the same time
- Stack 2 tanks full of fuel for improved storage
- Lockable storage for pump and a set of hoses
- Fork pockets & lifting eyes for easy maneuverability
- Galvanized steel and powder coated inside/out
- 12 volt transfer pump with filter, hose and meter standard
- Secondary containment standard

# G-1000 & G-2000

TRANSPORTABLE FUEL TANKS

Stack 2 tanks full of fuel for improved storage