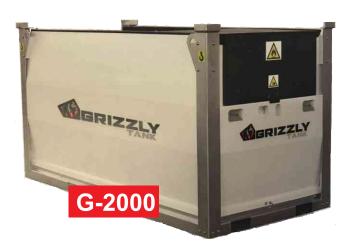

# G-1000 & G-2000

TRANSPORTABLE FUEL TANKS

### **Specifications**

| MODEL            | G-1000 | G-2000 |
|------------------|--------|--------|
| Dry Weight (lbs) | 1,125  | 1,711  |
| Length (in)      | 57     | 96     |
| Width (in)       | 47     | 46     |
| Height (in)      | 53     | 51     |
| Capacity (gal)   | 250    | 500    |
| Fuel Containment | 110%   | 110%   |