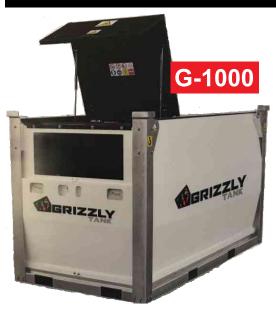

# G-1000 & G-2000

TRANSPORTABLE FUEL TANKS

### **Specifications**

| MODEL            | G-1000 | G-2000 |
|------------------|--------|--------|
| Dry Weight (lbs) | 1,125  | 1,711  |
| Length (in)      | 57     | 96     |
| Width (in)       | 47     | 46     |
| Height (in)      | 53     | 51     |
| Capacity (gal)   | 250    | 500    |
| Fuel Containment | 110%   | 110%   |