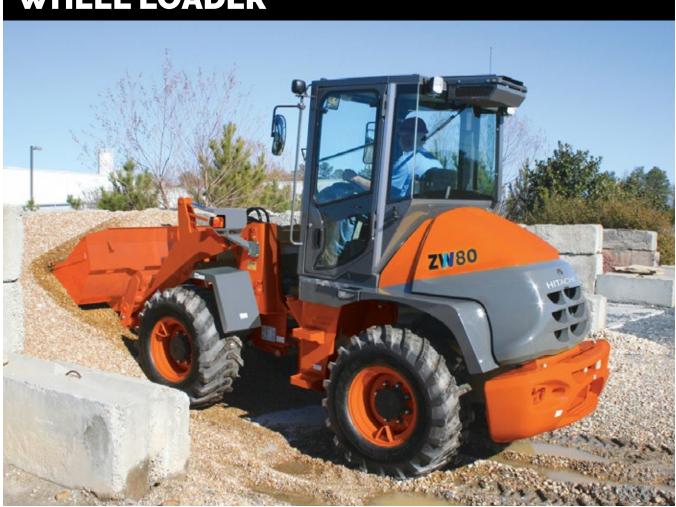

# WHEEL LOADER

**ZW-5** series

193 hp
Engine Power

**1.0–1.18 yd<sup>3</sup>** Bucket ISO Heaped

12,220 lbs

Operating Weight

ATS EQUIPMENT INC.

**Construction Equipment & Supplies** 

## WHEEL LOADER

www.atsequipment.com

| BUCKET DATA                    |         |            |
|--------------------------------|---------|------------|
| Bucket Capacity Heaped         | (yd³)   | 1.18       |
| Maximum Dumping Clearance      | ft-in   | 7' 10"     |
| Dumping Reach                  | ft-in   | 3' 3'      |
| Bucket Hinge Pin Height        | ft-in   | 10' 4 3/8" |
| Breakout Force                 | lbs.    | 8,280      |
| Bucket Tilt Back Angle (carry) | degrees | 49         |
| Length                         | ft-in   | 17' 8"     |
| Height                         | ft-in   | 9' 4"      |
| Width (outside tire)           | ft-in   | 6' 4"      |
| Width (outside bucket)         | ft-in   | 6' 6"      |
| Wheelbase                      | ft-in   | 7' 3"      |
| Clearance Circle               | ft-in   | 29' 10"    |
| Minimum Ground Clearance       | ft-in   | 1' 1"      |
| Full Articulation Angle        | degrees | 40         |
| Operating Weight               | lbs.    | 12,220     |
| Straight Tipping Load          | lbs.    | 8,470      |
| Full Turn Tipping Load         | lbs.    | 7,170      |