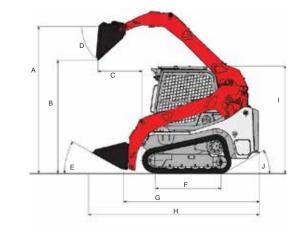

### **COMPACT TRACK LOADER**

|   | MACHINE DIMENSIONS                |              |
|---|-----------------------------------|--------------|
| Α | Maximum Lift Height to Bucket Pin | 10 ft 4.8 in |
| В | Dump Height Fully Raised          | 7 ft 11.9 in |
| С | Dump Reach Fully Raised           | 3 ft 1.4 in  |
| D | Dump Angle                        | 40°          |
| Е | Rollback Angle                    | 30°          |
| F | Track Ground Contact Length       | 4 ft 7.9 in  |
| G | Machine Length                    | 9 ft 7.2 in  |
| Н | Transport Length                  | 12 ft 1.0 in |
| 1 | Transport Height                  | 7 ft 5.4 in  |
| J | Departure Angle                   | 30°          |
| K | Clearance Circle with Bucket      | 7 ft 8.5 in  |
| L | Clearance Circle without Bucket   | 5 ft 0.0 in  |
| М | Clearance Circle Rear             | 5 ft 5.2 in  |
| Ν | Track Width                       | 15.7 in      |
| 0 | Ground Clearance                  | 12.6 in      |
| Р | Overall Width without Bucket      | 5 ft 8.5 in  |