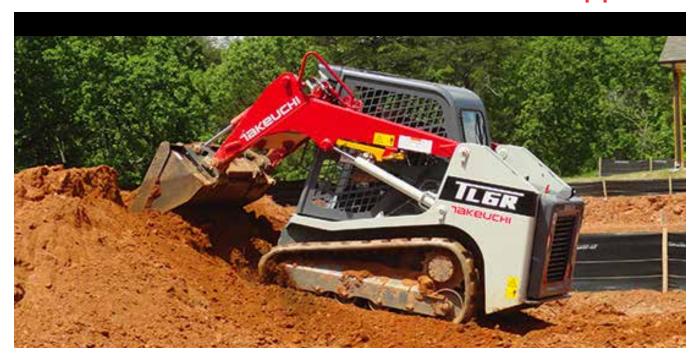

## TAKEUCHI TL10V2

### **COMPACT TRACK LOADER**

|   | MACHINE DIMENSIONS                |              |
|---|-----------------------------------|--------------|
| Α | Maximum Lift Height to Bucket Pin | 10 ft 4.8 in |
| В | Dump Height Fully Raised          | 7 ft 11.9 in |
| С | Dump Reach Fully Raised           | 3 ft 1.4 in  |
| D | Dump Angle                        | 40°          |
| Е | Rollback Angle                    | 30°          |
| F | Track Ground Contact Length       | 4 ft 7.9 in  |
| G | Machine Length                    | 9 ft 7.2 in  |
| Н | Transport Length                  | 12 ft 1.0 in |
| 1 | Transport Height                  | 7 ft 5.4 in  |
| J | Departure Angle                   | 30°          |
| K | Clearance Circle with Bucket      | 7 ft 8.5 in  |
| L | Clearance Circle without Bucket   | 5 ft 0.0 in  |
| М | Clearance Circle Rear             | 5 ft 5.2 in  |
| Ν | Track Width                       | 15.7 in      |
| 0 | Ground Clearance                  | 12.6 in      |
| Р | Overall Width without Bucket      | 5 ft 8.5 in  |