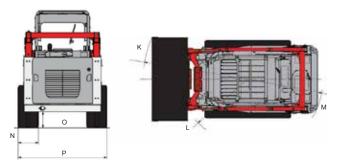

### **COMPACT TRACK LOADER**

|   | MACHINE DIMENSIONS                |              |
|---|-----------------------------------|--------------|
| Α | Maximum Lift Height to Bucket Pin | 10 ft 4.8 in |
| В | Dump Height Fully Raised          | 7 ft 11.9 in |
| С | Dump Reach Fully Raised           | 3 ft 1.4 in  |
| D | Dump Angle                        | 40°          |
| Е | Rollback Angle                    | 30°          |
| F | Track Ground Contact Length       | 4 ft 7.9 in  |
| G | Machine Length                    | 9 ft 7.2 in  |
| Н | Transport Length                  | 12 ft 1.0 in |
| 1 | Transport Height                  | 7 ft 5.4 in  |
| J | Departure Angle                   | 30°          |
| K | Clearance Circle with Bucket      | 7 ft 8.5 in  |
| L | Clearance Circle without Bucket   | 5 ft 0.0 in  |
| М | Clearance Circle Rear             | 5 ft 5.2 in  |
| Ν | Track Width                       | 15.7 in      |
| 0 | Ground Clearance                  | 12.6 in      |
| Р | Overall Width without Bucket      | 5 ft 8.5 in  |