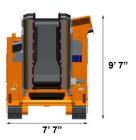

#### **Transport Dimensions**

- Transport Height 9'7"
- Transport Width 7'6"
- Transport Length 20'