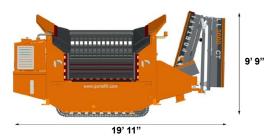

#### TRANSPORT DIMENSION

#### **Transport Dimensions**

- Transport Height 9'7"
- Transport Width 7'6"
- Transport Length 20'