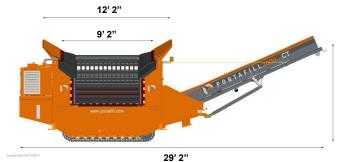

#### **WORKING DIMENSIONS**

#### TRANSPORT DIMENSION

#### **Transport Dimensions**

- Transport Height 8'9"
- Transport Width 8'1"
- Transport Length 28'5"

#### Weight

• 22,046 lbs (Approx.)

ATS EQUIPMENT INC.

**Construction Equipment & Supplies** 

**Rentals · Sales · Service**