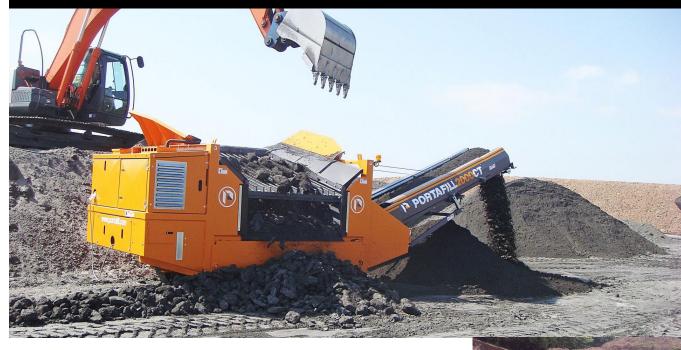

# PORTAFILL 200CT

HEAVY DUTY COMPACT SCREEN

### **HEAVY DUTY COMPACT SCREEN**

## **2000CT Applications**

- Standard 3/4" screen other sizes available
- Primary Scalping 3" minus crusher run. Removal of oversize materials from bank run for later crushing
- · Small recycling yards fines removal to reduce landfill cost
- Municipalities street sweepings, winter sand clean-up
- Top-soil low moisture content top-soil can be screened effectively
- · Sand and Gravel
- **Highway screening** compact size allows for screening on site and the immediate re-use of waste material.