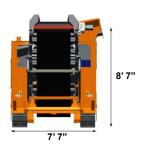

#### TRANSPORT DIMENSION

#### **Transport Dimensions**

- Transport Height 9'7"
- Transport Width 7'6"
- Transport Length 20'

#### Weight

• 22,046 lbs (Approx.)