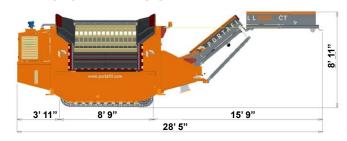

#### TRANSPORT DIMENSION

#### **Transport Dimensions**

- Transport Height 8'9"
- Transport Width 8'1"
- Transport Length 28'5"