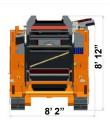

for 20 years
- · Good screening area
- · For excavators or loaders
- · huge variety of applications

#### **POWER UNIT**

#### **Features**

- Deutz D2011 L041 (Tier III) Diesel
- 55HP
- 25 gal Capacity Diesel Tank
- 100 gal Hydraulic Tank
- · Hydraulic Oil Cooler
- JMG Engine control panel
- Locked compartments
- · Good design layout

#### Benefits

- Reliable, used on other models of Portafill
- Low fuel consumption
- · 1.3gal fuel per hour
- · Better cooling capacity
- · Reliable in hot climates
- · Easy to service and maintain
- Filters all within easy reach

#### **WORKING DIMENSIONS**





#### TRANSPORT DIMENSION





#### **Transport Dimensions**

- Transport Height 9'7"
- Transport Width 7'6"
- Transport Length 20'

#### Weight

• 22,046 lbs (Approx.)

#### TRANSPORT DIMENSION





#### **Transport Dimensions**

- Transport Height 8'9"
- Transport Width 8'1"
- Transport Length 28'5"

#### Weight

• 22,046 lbs (Approx.)

ATS EQUIPMENT INC.

**Construction Equipment & Supplies** 

**Rentals · Sales · Service**