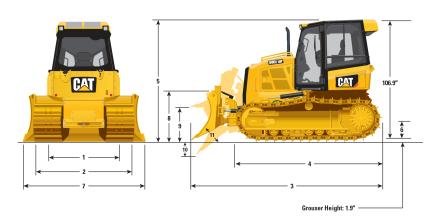

#### **DIMENSIONS**

| 1  | Track Gauge                                 | 4.91 ft in  |
|----|---------------------------------------------|-------------|
| 2  | Width of Tractor (standard shoes, no blade) | 6.23 ft in  |
| 3  | Overall Length (with blade)                 | 14 ft in    |
| 4  | Length of Basic Tractor (without blade)     | 10.74 ft in |
| 5  | Height To Top Of Cab                        | 9.07 ft in  |
| 6  | Ground Clearance                            | 1.08 ft in  |
| 7  | Blade Width                                 | 104.2 in    |
| 8  | Blade Height                                | 35.8 in     |
| 9  | Blade Lift Height                           | 28.7 in     |
| 10 | Digging Depth                               | 22.5 in     |
| 11 | Blade Cutting Edge Angle, Adjustable        | 52° to 58°  |
|    |                                             |             |

| Standard Shoe Size               | 16 in    |
|----------------------------------|----------|
| Number Of Shoes Per Side         | 41       |
| Ground Pressure                  | 6.2 psi  |
| Ground Contact Area              | 2829 in2 |
| Number Of Track Rollers Per Side | 6        |