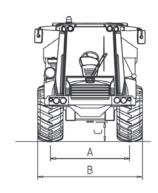

## **DIMENSIONS**

# **912HM COMPACT DUMP TRUCK**

www.atsequipment.com

|    |                             | MultiTip            |
|----|-----------------------------|---------------------|
|    | Tires                       | 300/45x30.5         |
|    | Total weight                | 41,270 lb           |
|    | Unladen weight              | 19,224 lb           |
|    | Load capacity               | 22,046 lb           |
|    | Ground pressure (full load) | 12.52 psi           |
| A. | Track                       | 6'9"                |
| B. | Total width                 | 9'5"                |
| C. | Ground clearance            | 1'8"                |
| D. | Width, dump body            | 7'3"                |
| E. | Total height                | 9'5"                |
| F. | Loading height              | 8'2"                |
| G. | Max. height for tipping     | 15'1"               |
| H. | Tipping clearance           | 4'6"                |
| I. | Overhang, rear              | 3'0"                |
| J. | Wheelbase                   | 10'1"               |
| K. | Overall length              | 19'6"               |
| L. | Approach angle, front       | 30°                 |
| M. | Departure angle, rear       | 74°                 |
| N. | Tipping angle               | 67°                 |
| R. | Overhang, front             | 6'2"                |
|    | Capacity                    | 7.3 yd <sup>3</sup> |
|    |                             |                     |