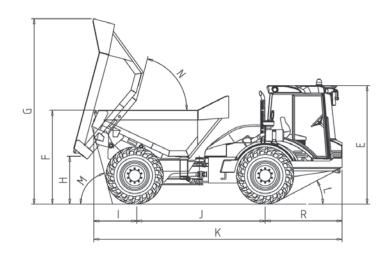

# **912HM COMPACT DUMP TRUCK**

www.atsequipment.com

|    |                             | MultiTip            |
|----|-----------------------------|---------------------|
|    | Tires                       | 300/45x30.5         |
|    | Total weight                | 41,270 lb           |
|    | Unladen weight              | 19,224 lb           |
|    | Load capacity               | 22,046 lb           |
|    | Ground pressure (full load) | 12.52 psi           |
| A. | Track                       | 6'9"                |
| B. | Total width                 | 9'5"                |
| C. | Ground clearance            | 1'8"                |
| D. | Width, dump body            | 7'3"                |
| E. | Total height                | 9'5"                |
| F. | Loading height              | 8'2"                |
| G. | Max. height for tipping     | 15'1"               |
| H. | Tipping clearance           | 4'6"                |
| I. | Overhang, rear              | 3'0"                |
| J. | Wheelbase                   | 10'1"               |
| K. | Overall length              | 19'6"               |
| L. | Approach angle, front       | 30°                 |
| M. | Departure angle, rear       | 74°                 |
| N. | Tipping angle               | 67°                 |
| R. | Overhang, front             | 6'2"                |
|    | Capacity                    | 7.3 yd <sup>3</sup> |
|    |                             |                     |

## **DIMENSIONS**