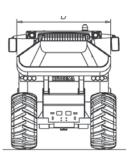

## **DIMENSIONS**

# **912HM COMPACT DUMP TRUCK**

www.atsequipment.com

|    |                             | MultiTip            |
|----|-----------------------------|---------------------|
|    | Tires                       | 300/45x30.5         |
|    | Total weight                | 41,270 lb           |
|    | Unladen weight              | 19,224 lb           |
|    | Load capacity               | 22,046 lb           |
|    | Ground pressure (full load) | 12.52 psi           |
| A. | Track                       | 6'9"                |
| B. | Total width                 | 9'5"                |
| C. | Ground clearance            | 1'8"                |
| D. | Width, dump body            | 7'3"                |
| E. | Total height                | 9'5"                |
| F. | Loading height              | 8'2"                |
| G. | Max. height for tipping     | 15'1"               |
| H. | Tipping clearance           | 4'6"                |
| I. | Overhang, rear              | 3'0"                |
| J. | Wheelbase                   | 10'1"               |
| K. | Overall length              | 19'6"               |
| L. | Approach angle, front       | 30°                 |
| M. | Departure angle, rear       | 74°                 |
| N. | Tipping angle               | 67°                 |
| R. | Overhang, front             | 6'2"                |
|    | Capacity                    | 7.3 yd <sup>3</sup> |
|    |                             |                     |