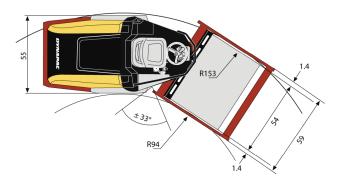

## SINGLE DRUM VIBRATORY ROLLER

| MASSES                        | CA134D                                      |  |
|-------------------------------|---------------------------------------------|--|
| Max. operating weight         | 12,100 lbs                                  |  |
| Operating weight (incl, ROPS) | 10,000 lbs                                  |  |
| Front module weight           | 4,000 lbs                                   |  |
| Rear module weight            | 6,100 lbs                                   |  |
| TRACTION                      |                                             |  |
| Speed Range (mph)             | 0-6                                         |  |
| Vertical oscillation          | ±9°                                         |  |
| Tire size (8 ply)             | 12,5-20                                     |  |
| Theor. Gradeability           | 55 %                                        |  |
| COMPACTION                    |                                             |  |
| Static linear load            | 73 lbs/in                                   |  |
| Centrifugal force             | 20,000 lbf                                  |  |
| Nominal amplitude             | 0.07 in                                     |  |
| Vibration frequency           | 2,100 vpm                                   |  |
| ENGINE                        |                                             |  |
| Manufacturer                  | John Deere                                  |  |
| Model                         | 5030 HF285                                  |  |
| Туре                          | Water cooled turbo diesel with after cooler |  |
| Rated power                   | 84 hp                                       |  |
| Rated power @                 | 2,800 rpm                                   |  |
| Fuel tank capacity            | 31 gal                                      |  |