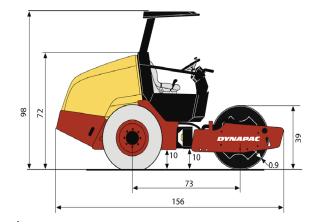

## SINGLE DRUM VIBRATORY ROLLER

| MASSES                        | CA134D                                      |  |
|-------------------------------|---------------------------------------------|--|
| Max. operating weight         | 12,100 lbs                                  |  |
| Operating weight (incl, ROPS) | 10,000 lbs                                  |  |
| Front module weight           | 4,000 lbs                                   |  |
| Rear module weight            | 6,100 lbs                                   |  |
| TRACTION                      |                                             |  |
| Speed Range (mph)             | 0-6                                         |  |
| Vertical oscillation          | ±9°                                         |  |
| Tire size (8 ply)             | 12,5-20                                     |  |
| Theor. Gradeability           | 55 %                                        |  |
| COMPACTION                    |                                             |  |
| Static linear load            | 73 lbs/in                                   |  |
| Centrifugal force             | 20,000 lbf                                  |  |
| Nominal amplitude             | 0.07 in                                     |  |
| Vibration frequency           | 2,100 vpm                                   |  |
| ENGINE                        |                                             |  |
| Manufacturer                  | John Deere                                  |  |
| Model                         | 5030 HF285                                  |  |
| Туре                          | Water cooled turbo diesel with after cooler |  |
| Rated power                   | 84 hp                                       |  |
| Rated power @                 | 2,800 rpm                                   |  |
| Fuel tank capacity            | 31 gal                                      |  |