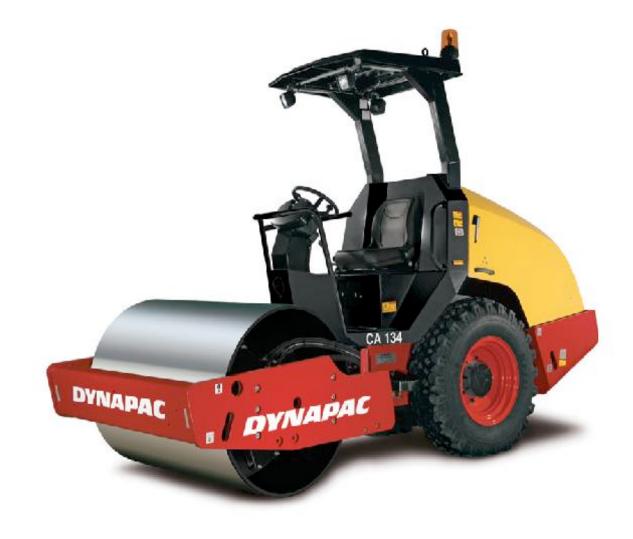

The CA134D is a vibratory roller designed for compaction operations in pipe trenches, on road shoulders and in cramped spaces in connection with refilling work. The roller is also suitable for repair work on dams, power stations, parking lots and airfields. The smooth drum version with drum drive (D) gives good maneuverability even on very steep slopes.