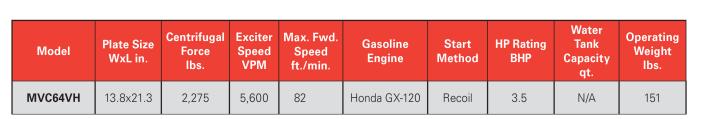

d by 12% for greater productivity.

**Hour / Tachometer** - Measures run time and engine RPM.

**Protective frame** – Tubular steel roll bar protects engine components and provides central lifting point.

**Anti-vibration handle** – Dramatically reduces operator fatigue and increases productivity. Up to 50% less vibration than competitive designs.

**Sealed belt cover** – Keeps dirt and rocks out of and extends belt life.

**Convenient oil drain** – Facilitates easy access to engine oil for maintenance. Cog-tooth belt drive – Enables longer life compared to conventional V-belts.

Removable water tank - Easy refilling and removable without tools (largest in it's class).

**Open base plate design** - Makes for easier removal of dirt and rock build-up. Cast Iron construction for durability.



ATS EQUIPMENT INC.

**Construction Equipment & Supplies** 

**Rentals · Sales · Service** 

BOSTON, MA (617) 825-3600 AUBURN, MA (508) 832-8500 REHOBOTH,MA (508) 379-6200 CANDIA, NH (603) 483-2100