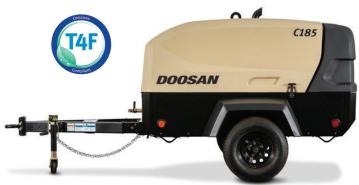

## C185WDO-T4F AIR COMPRESSOR

AVAILABLE FOR RENT OR SALE

www.atsequipment.com

## **Key Features**

The C185WD0 from Doosan Portable Power has been redesigned with advanced engineering and cost-effective features, making it a valuable addition to any rental fleet. Now powered by a dependable Doosan D18 engine, this 3-cylinder, fuel-efficient engine provides plenty of power for all your various applications while saving you big at the pump. This powerful air compressor is protected by a durable but refined canopy design that lifts easily, allowing ample access to all service points for faster maintenance routines. Doosan Portable Power's C185WD0 is the answer to your compressor needs.