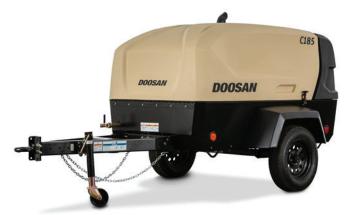

## C185WDO-T4F AIR COMPRESSOR

AVAILABLE FOR RENT OR SALE

www.atsequipment.com

## **Key Features**

The C185WD0 from Doosan Portable Power has been redesigned with advanced engineering and cost-effective features, making it a valuable addition to any rental fleet. Now powered by a dependable Doosan D18 engine, this 3-cylinder, fuel-efficient engine provides plenty of power for all your various applications while saving you big at the pump. This powerful air compressor is protected by a durable but refined canopy design that lifts easily, allowing ample access to all service points for faster maintenance routines. Doosan Portable Power's C185WD0 is the answer to your compressor needs.